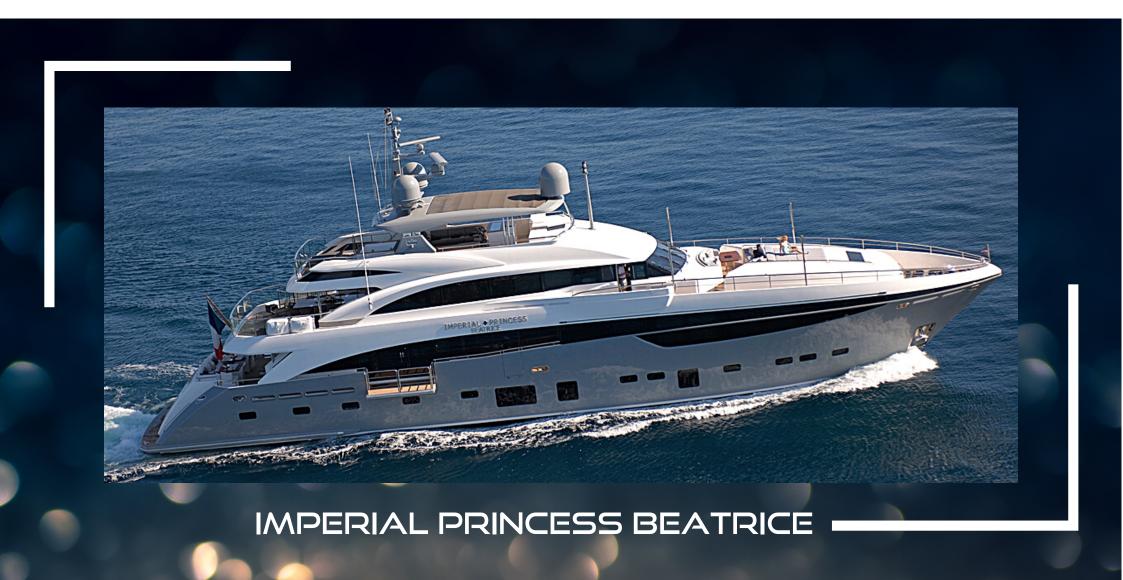

## IMPERIAL PRINCESS BEATRICE

195 000/ week (HS) 175 000 /week (LS) Excl vat

| BUILDER CONSTRUCTION | PRINCESS                         |
|----------------------|----------------------------------|
| MODEL                | PRINCESS 40                      |
| YEAR                 | 2012 REFIT 2018                  |
| LENGTH               | 40 M                             |
| BEAM                 | 8 M                              |
| DRAFT                | 2.29 M                           |
| ENGINES              | 2 X MTU 3600 HP<br>12V 4000 M93L |

## DESCRIPTION

Built by the renowned Princess Shipyard in 2012, 'Imperial Princess Beatrice' underwent a refit in 2018 and offers guests a multitude of luxury amenities across her three decks. She boasts a wealth of convivial spaces, perfect for enjoying with families or friends, offering plenty of opportunities to relax or enjoy the water with the yacht's wide range of water toys.