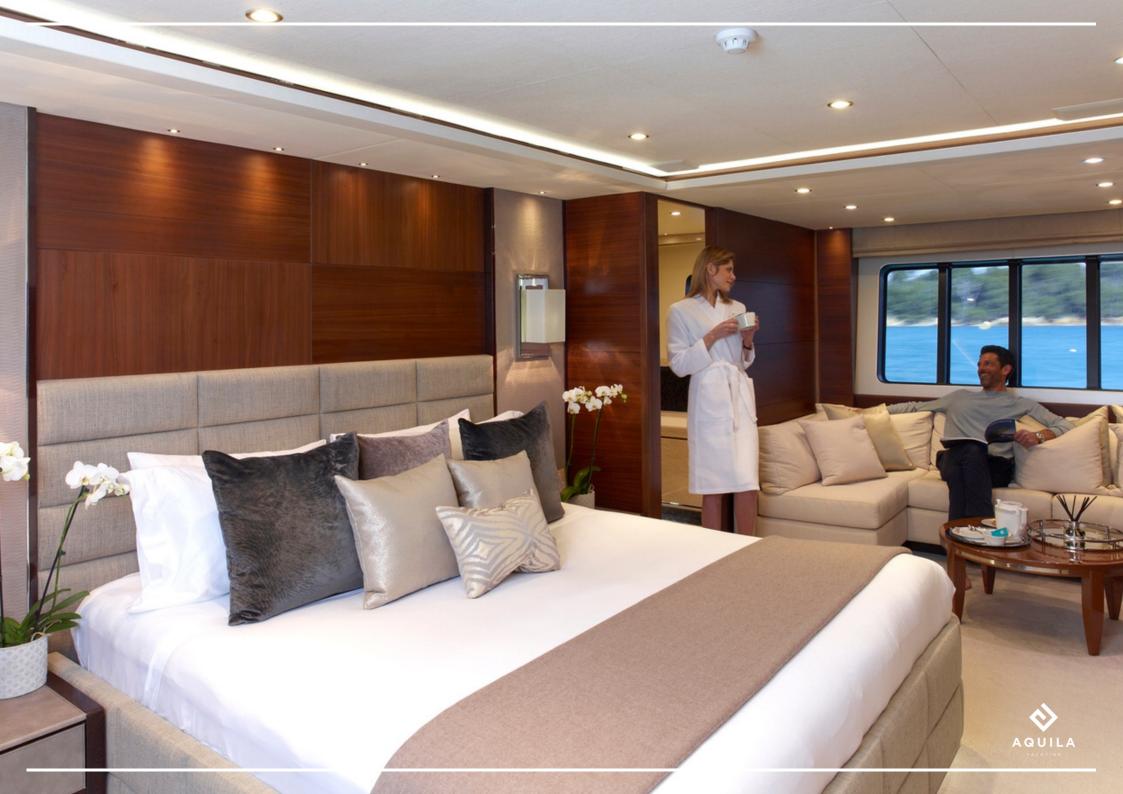

'Imperial Princess Beatrice' has been designed to comfortably accommodate up to 10 guests in 5 suites. She is also capable of carrying up to 7 crew onboard to ensure a relaxed luxury yacht experience.

## **KEY FEATURES**

- 10 guests in 5 ensuite cabins
- Great outdoor deck space
- Balconies on the main deck
- Jacuzzi on the sundeck
- Chase boat Key largo 40 with captain
- "World Superyacht Awards" winner in 2013