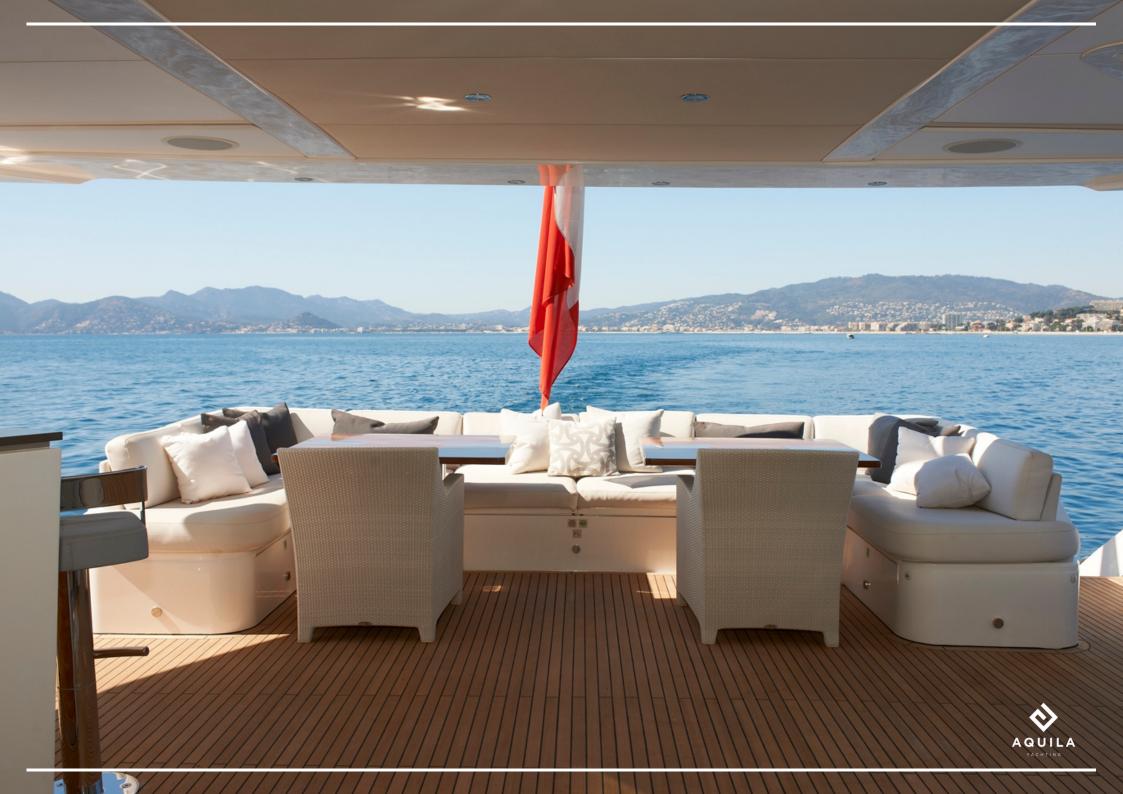

## DESCRIPTION

Built by the renowned Princess Shipyard in 2012, 'Imperial Princess Beatrice' underwent a refit in 2018 and offers guests a multitude of luxury amenities across her three decks. She boasts a wealth of convivial spaces, perfect for enjoying with families or friends, offering plenty of opportunities to relax or enjoy the water with the yacht's wide range of water toys.

## **KEY FEATURES**

- 10 guests in 5 ensuite cabins
- Great outdoor deck space
- Balconies on the main deck
- Jacuzzi on the sundeck
- Chase boat Key largo 40 with captain
- "World Superyacht Awards" winner in 2013