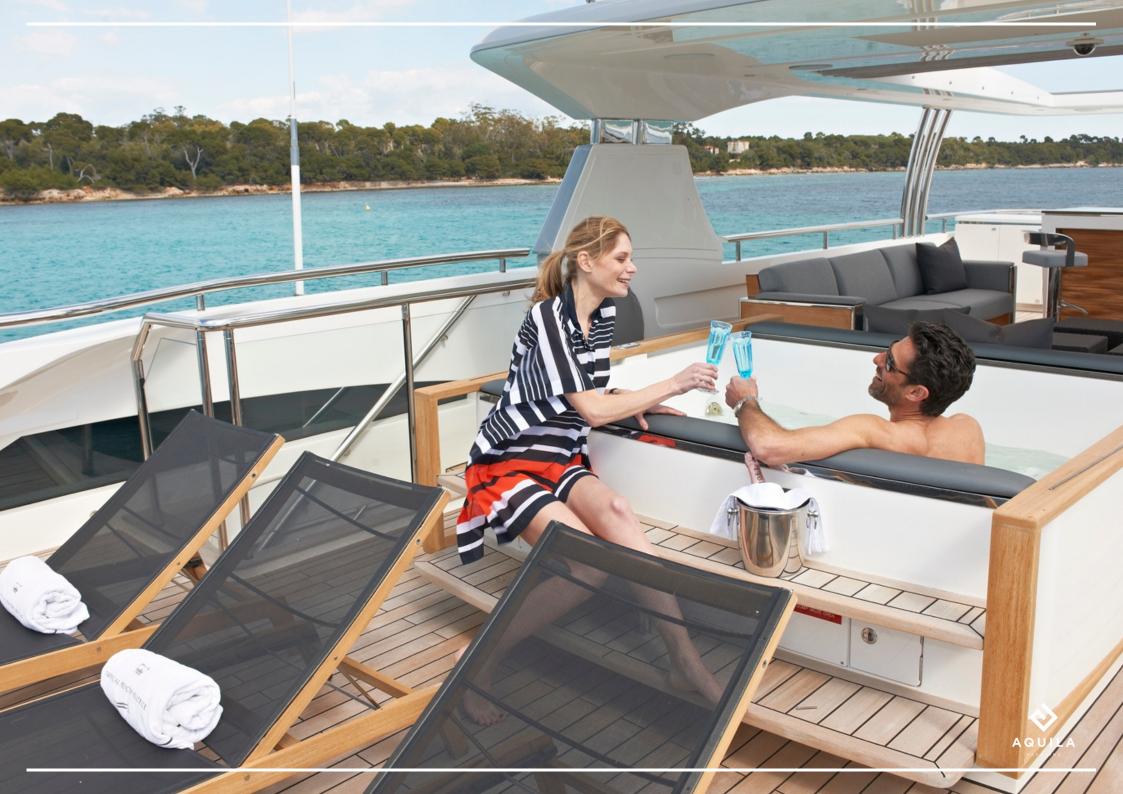

Jacuzzi

7 Crews

## **KEY FEATURES**

- 10 guests in 5 ensuite cabins
- Great outdoor deck space
- Balconies on the main deck
- Jacuzzi on the sundeck
- Chase boat Key largo 40 with captain
- "World Superyacht Awards" winner in 2013