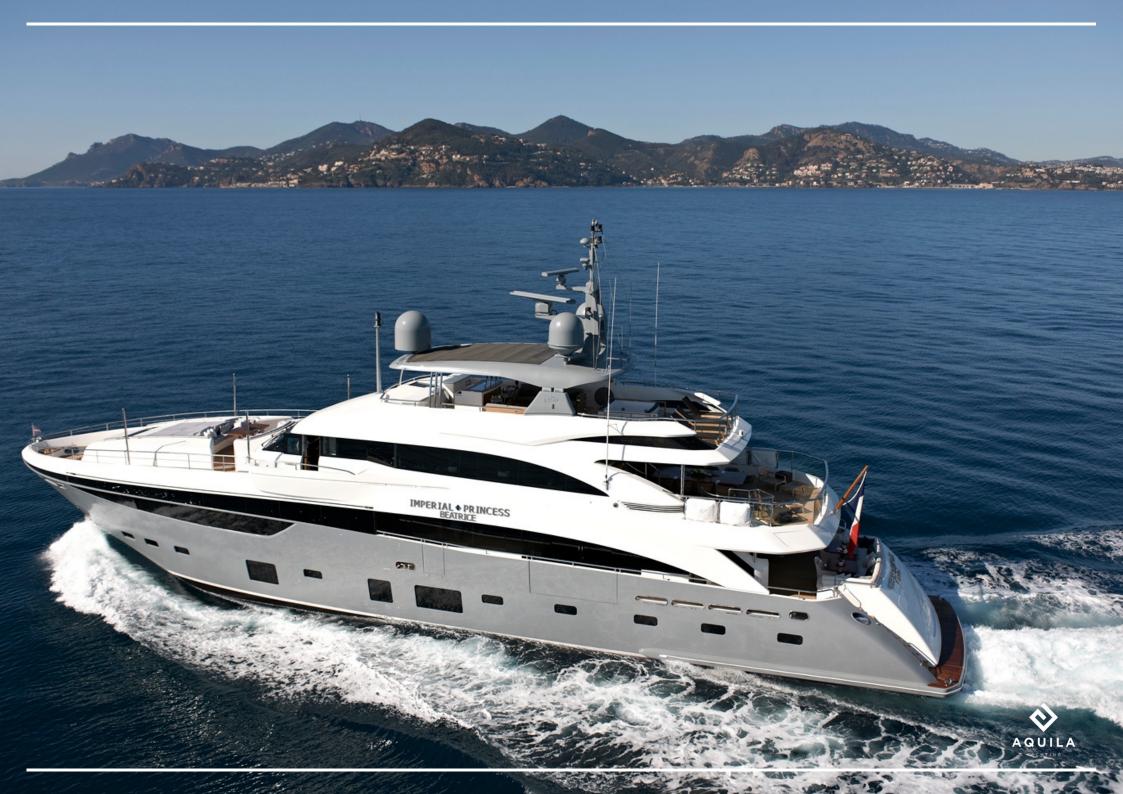

## IMPERIAL PRINCESS BEATRICE

195 000/ week (HS) 175 000 /week (LS) Excl vat

| BUILDER CONSTRUCTION | PRINCESS                         |
|----------------------|----------------------------------|
| MODEL                | PRINCESS 40                      |
| YEAR                 | 2012 REFIT 2018                  |
| LENGTH               | 40 M                             |
| BEAM                 | 8 M                              |
| DRAFT                | 2.29 M                           |
| ENGINES              | 2 X MTU 3600 HP<br>12V 4000 M93L |

## DESCRIPTION

Built by the renowned Princess Shipyard in 2012, 'Imperial Princess Beatrice' underwent a refit in 2018 and offers guests a multitude of luxury amenities across her three decks. She boasts a wealth of convivial spaces, perfect for enjoying with families or friends, offering plenty of opportunities to relax or enjoy the water with the yacht's wide range of water toys.