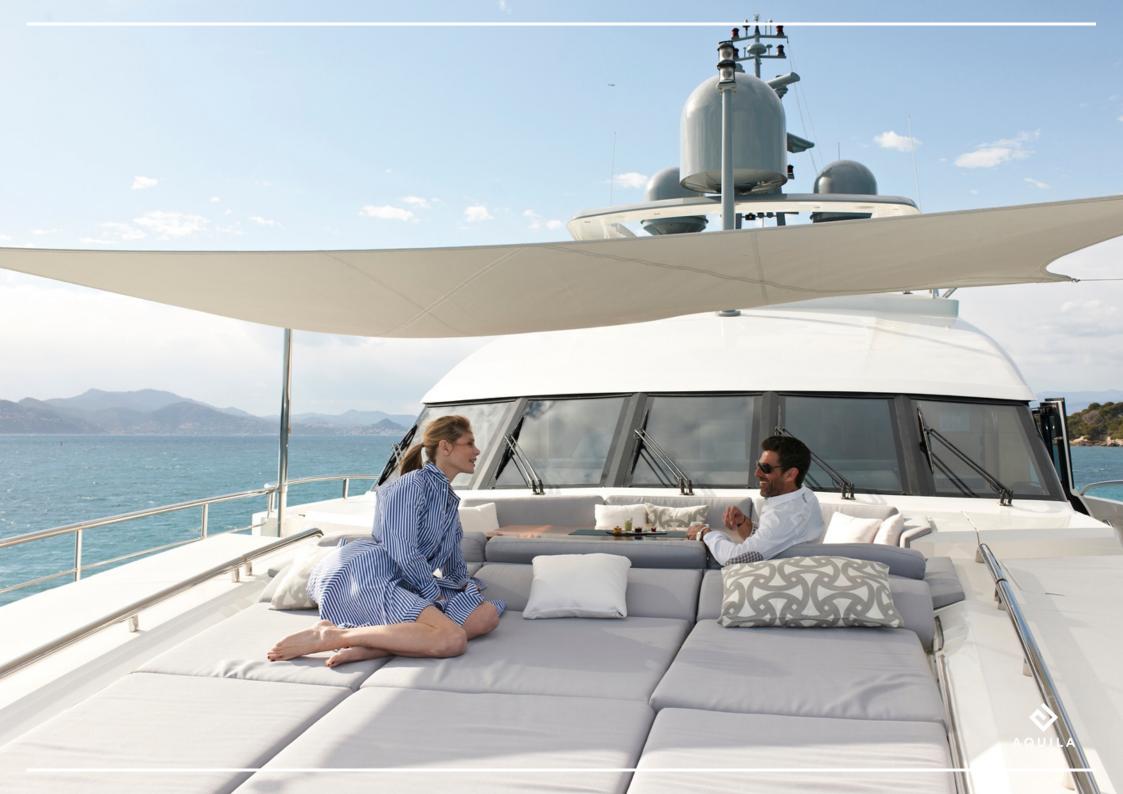

## DESCRIPTION

Built by the renowned Princess Shipyard in 2012, 'Imperial Princess Beatrice' underwent a refit in 2018 and offers guests a multitude of luxury amenities across her three decks. She boasts a wealth of convivial spaces, perfect for enjoying with families or friends, offering plenty of opportunities to relax or enjoy the water with the yacht's wide range of water toys.

## **KEY FEATURES**

- 10 guests in 5 ensuite cabins
- Great outdoor deck space
- Balconies on the main deck
- Jacuzzi on the sundeck
- Chase boat Key largo 40 with captain
- "World Superyacht Awards" winner in 2013