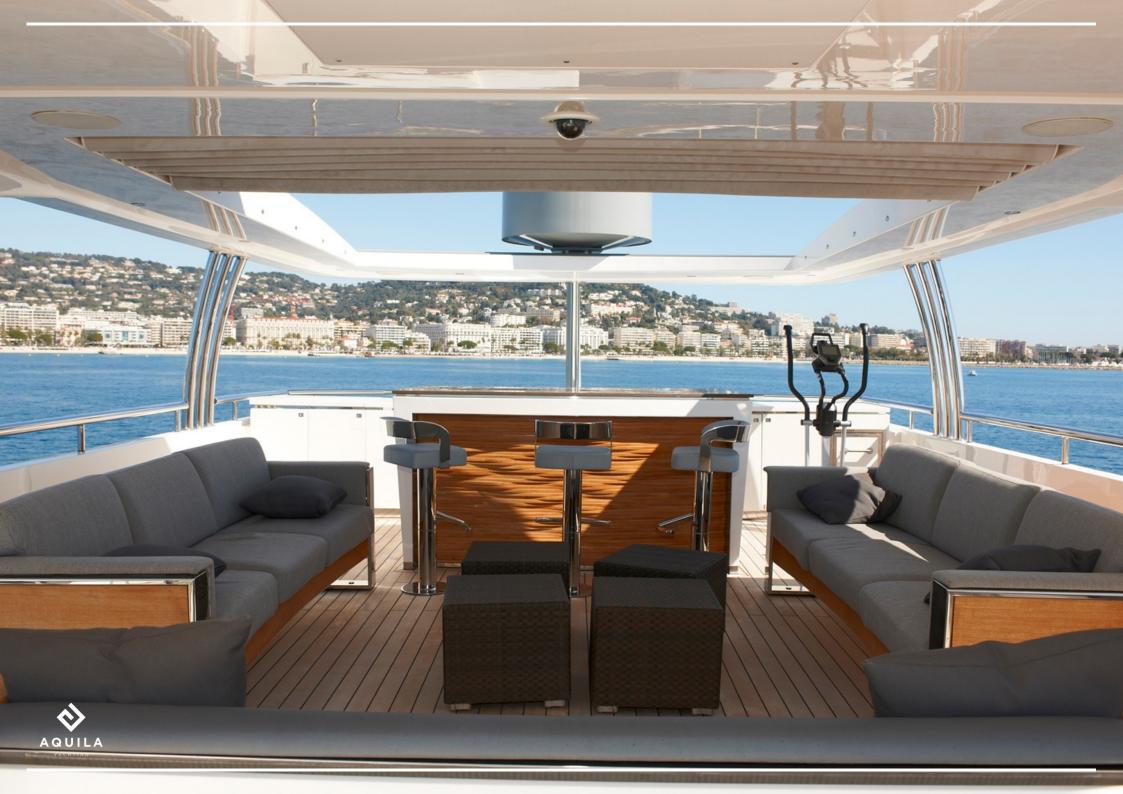

## DESCRIPTION

Built by the renowned Princess Shipyard in 2012, 'Imperial Princess Beatrice' underwent a refit in 2018 and offers guests a multitude of luxury amenities across her three decks. She boasts a wealth of convivial spaces, perfect for enjoying with families or friends, offering plenty of opportunities to relax or enjoy the water with the yacht's wide range of water toys.