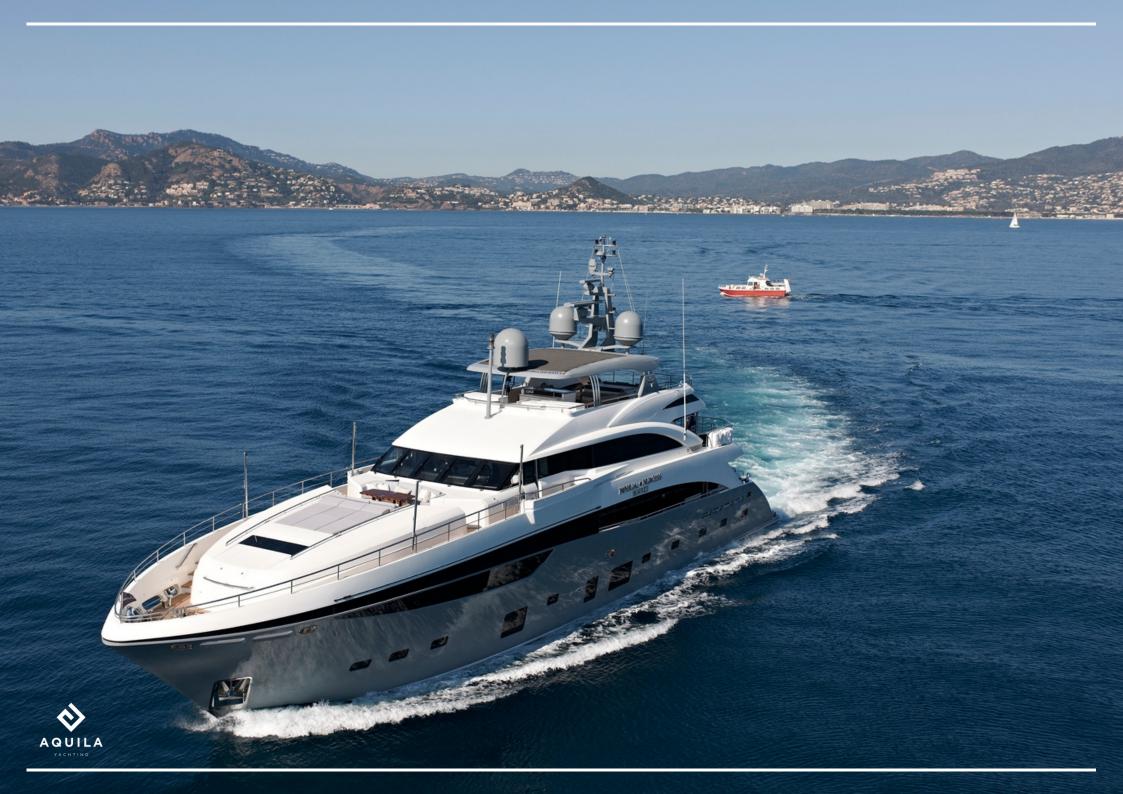

## DESCRIPTION

Built by the renowned Princess Shipyard in 2012, 'Imperial Princess Beatrice' underwent a refit in 2018 and offers guests a multitude of luxury amenities across her three decks. She boasts a wealth of convivial spaces, perfect for enjoying with families or friends, offering plenty of opportunities to relax or enjoy the water with the yacht's wide range of water toys.