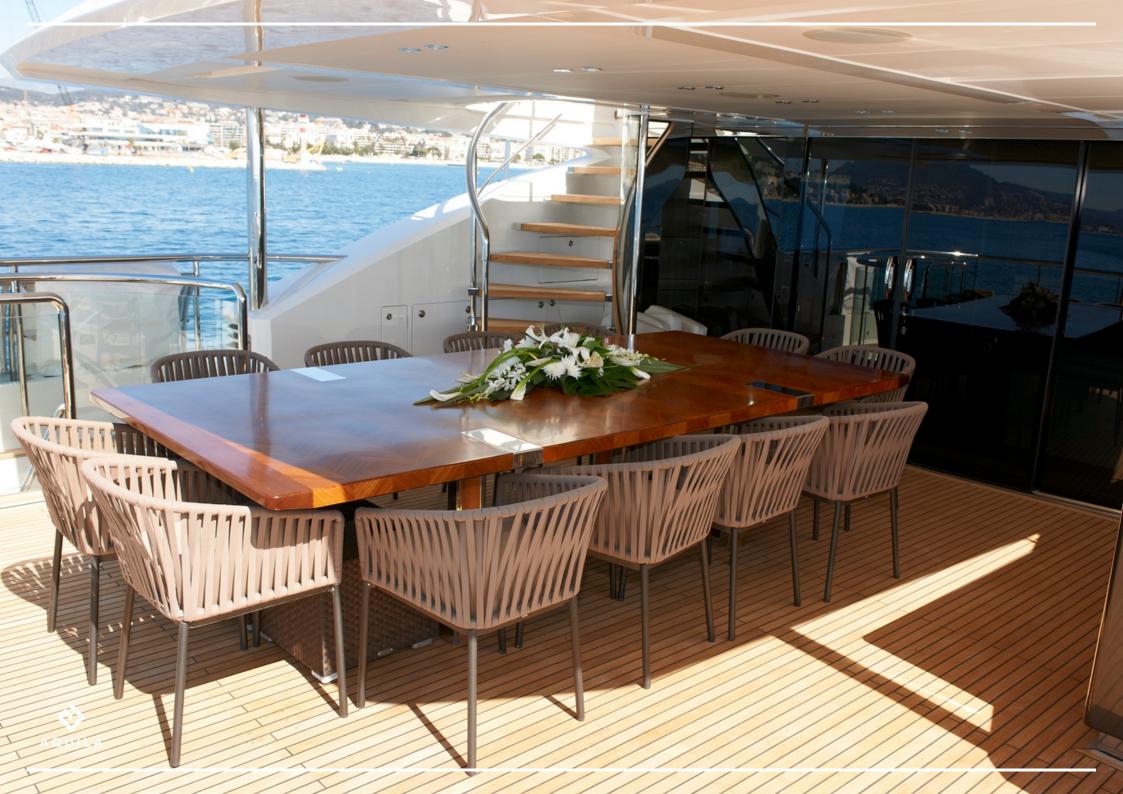

## DESCRIPTION

Built by the renowned Princess Shipyard in 2012, 'Imperial Princess Beatrice' underwent a refit in 2018 and offers guests a multitude of luxury amenities across her three decks. She boasts a wealth of convivial spaces, perfect for enjoying with families or friends, offering plenty of opportunities to relax or enjoy the water with the yacht's wide range of water toys.

## **KEY FEATURES**

- 10 guests in 5 ensuite cabins
- Great outdoor deck space
- Balconies on the main deck
- Jacuzzi on the sundeck
- Chase boat Key largo 40 with captain
- "World Superyacht Awards" winner in 2013