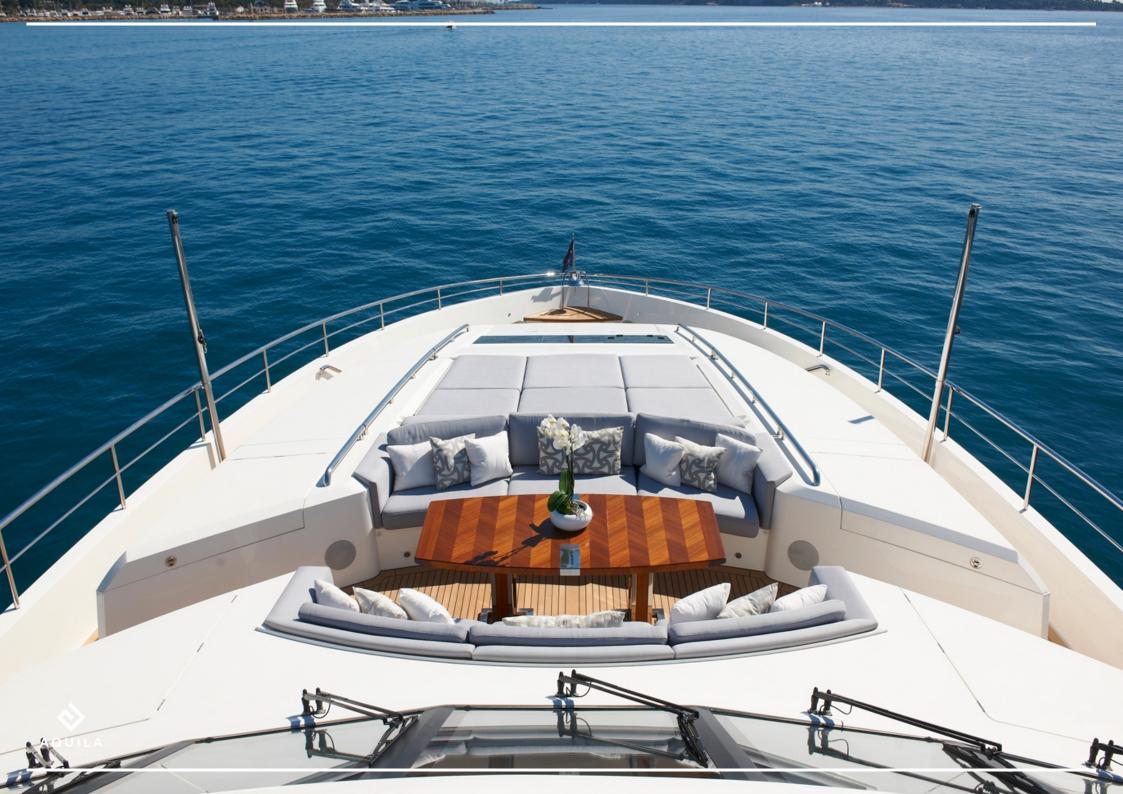

## DESCRIPTION

Built by the renowned Princess Shipyard in 2012, 'Imperial Princess Beatrice' underwent a refit in 2018 and offers guests a multitude of luxury amenities across her three decks. She boasts a wealth of convivial spaces, perfect for enjoying with families or friends, offering plenty of opportunities to relax or enjoy the water with the yacht's wide range of water toys.

## **KEY FEATURES**

- 10 guests in 5 ensuite cabins
- Great outdoor deck space
- Balconies on the main deck
- Jacuzzi on the sundeck
- Chase boat Key largo 40 with captain
- "World Superyacht Awards" winner in 2013