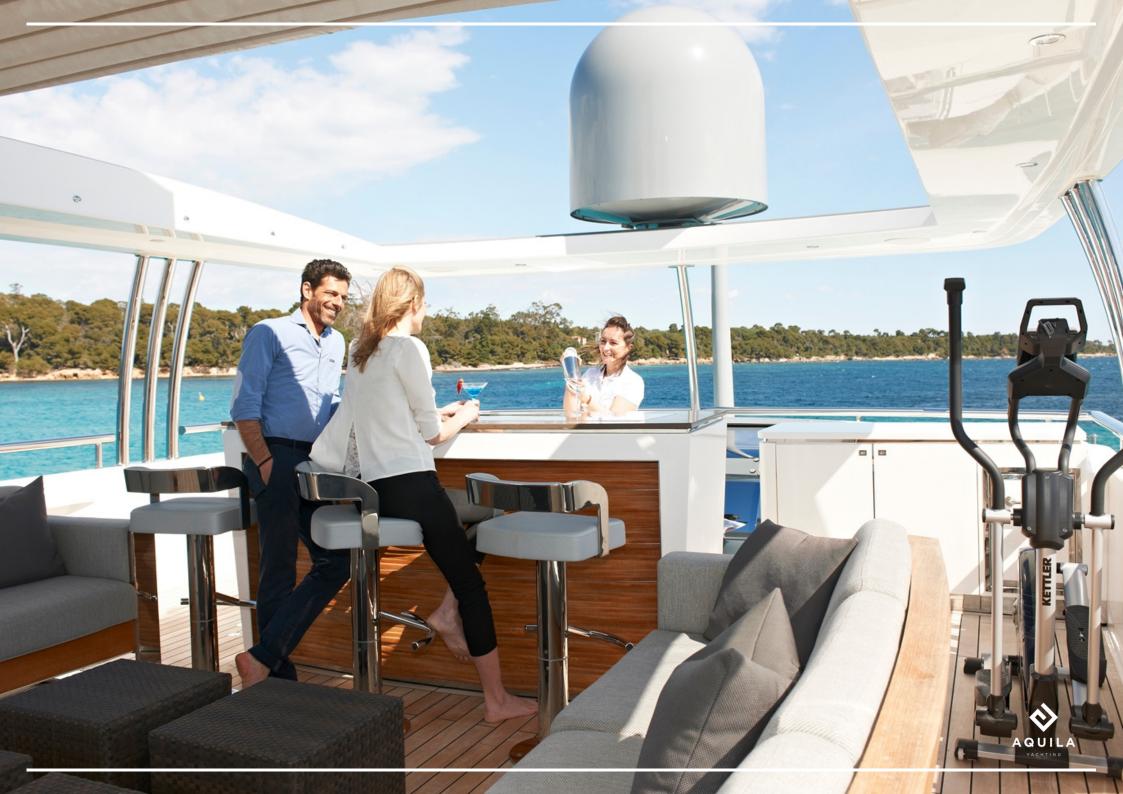

## DESCRIPTION

Built by the renowned Princess Shipyard in 2012, 'Imperial Princess Beatrice' underwent a refit in 2018 and offers guests a multitude of luxury amenities across her three decks. She boasts a wealth of convivial spaces, perfect for enjoying with families or friends, offering plenty of opportunities to relax or enjoy the water with the yacht's wide range of water toys.

## **KEY FEATURES**

- 10 guests in 5 ensuite cabins
- Great outdoor deck space
- Balconies on the main deck
- Jacuzzi on the sundeck
- Chase boat Key largo 40 with captain
- "World Superyacht Awards" winner in 2013