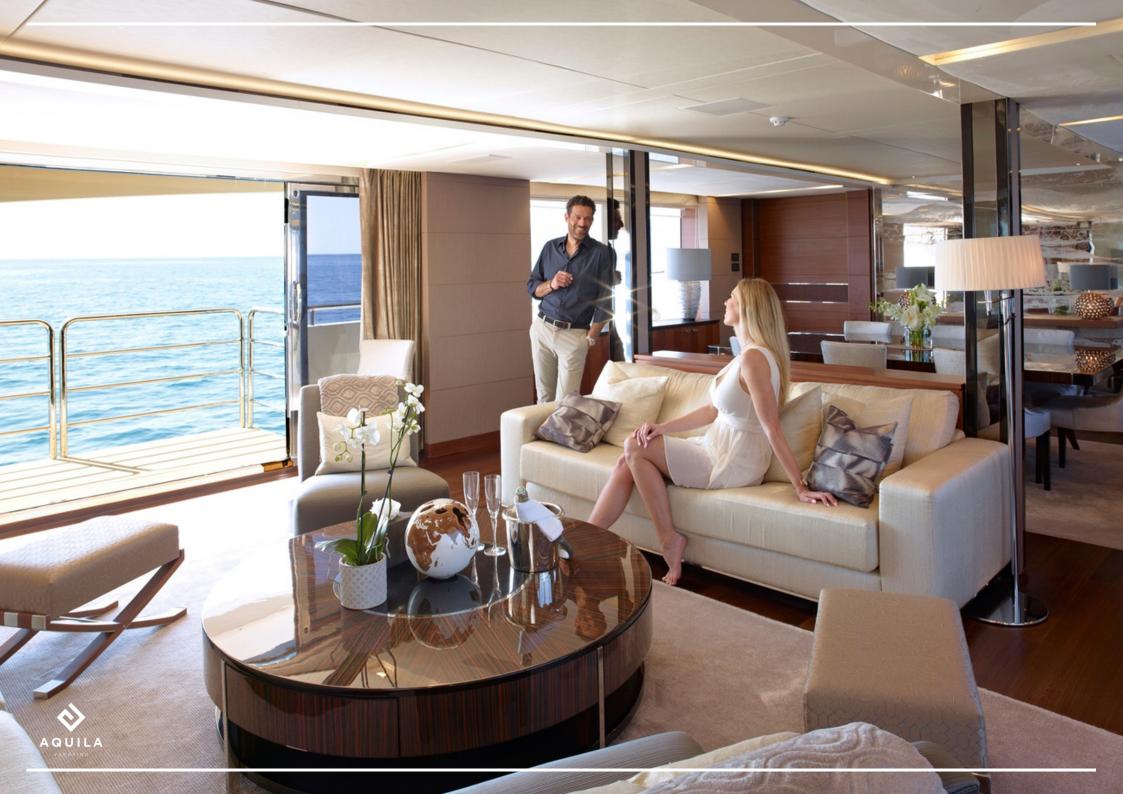

## DESCRIPTION

Built by the renowned Princess Shipyard in 2012, 'Imperial Princess Beatrice' underwent a refit in 2018 and offers guests a multitude of luxury amenities across her three decks. She boasts a wealth of convivial spaces, perfect for enjoying with families or friends, offering plenty of opportunities to relax or enjoy the water with the yacht's wide range of water toys.

'Imperial Princess Beatrice' has been designed to comfortably accommodate up to 10 guests in 5 suites. She is also capable of carrying up to 7 crew onboard to ensure a relaxed luxury yacht experience.