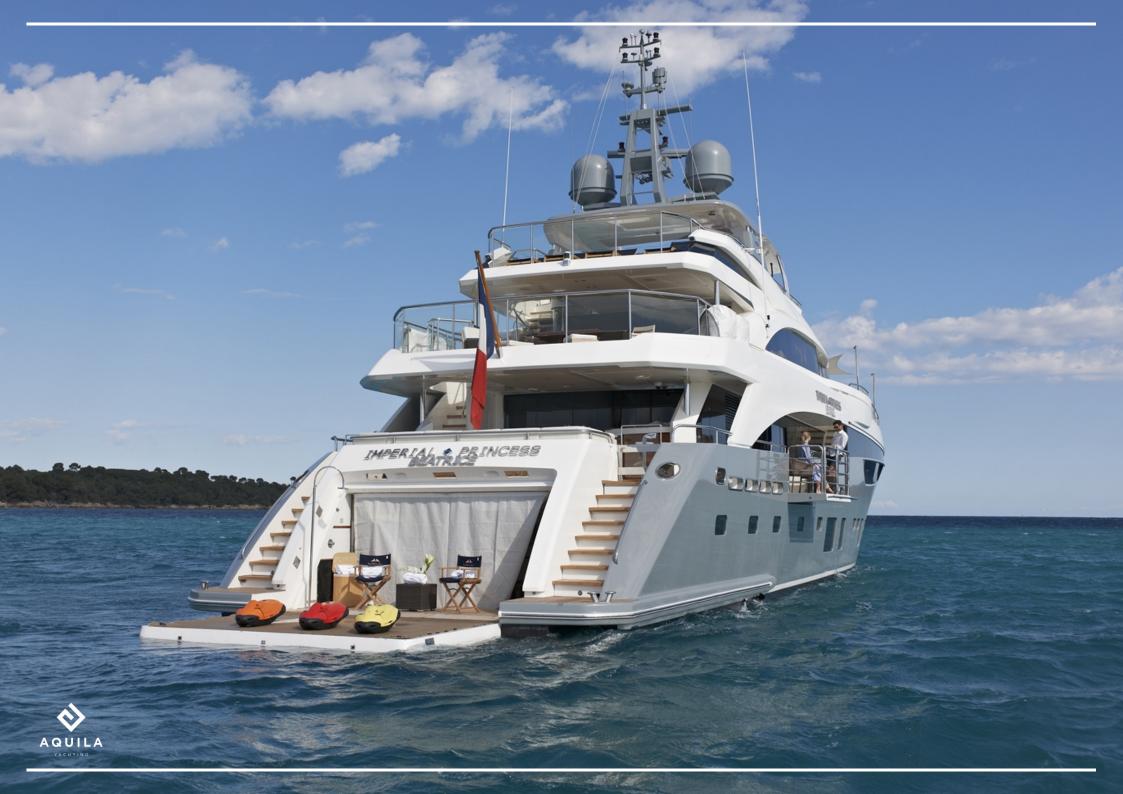

## IMPERIAL PRINCESS BEATRICE

195 000/ week (HS) 175 000 /week (LS) Excl vat

| BUILDER CONSTRUCTION | PRINCESS                         |
|----------------------|----------------------------------|
| MODEL                | PRINCESS 40                      |
| YEAR                 | 2012 REFIT 2018                  |
| LENGTH               | 40 M                             |
| BEAM                 | 8 M                              |
| DRAFT                | 2.29 M                           |
| ENGINES              | 2 X MTU 3600 HP<br>12V 4000 M93L |

## DESCRIPTION

Built by the renowned Princess Shipyard in 2012, 'Imperial Princess Beatrice' underwent a refit in 2018 and offers guests a multitude of luxury amenities across her three decks. She boasts a wealth of convivial spaces, perfect for enjoying with families or friends, offering plenty of opportunities to relax or enjoy the water with the yacht's wide range of water toys.