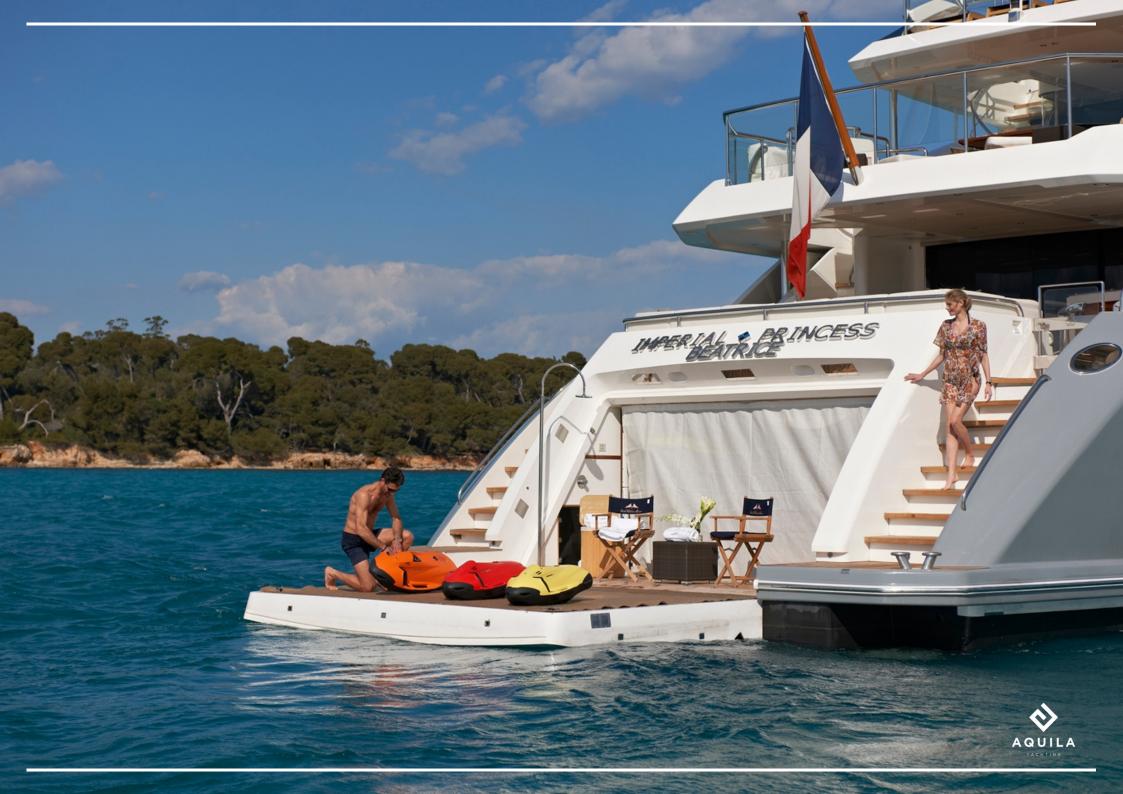

## SPECIFICATIONS

10 GUESTS sleeping

5 CABINS

13/ 17 KN

Chase boat key largo 40 with captain, tender tempest 460 yamaha70cv

2x seadoo jetski-3x seabob f5s 2x paddleboards-2x2 person kayak

2x wakeboards-1x set of skis 1x towable doughnuts-10x set snorkeling gear fishing equipment

## DESCRIPTION

Built by the renowned Princess Shipyard in 2012, 'Imperial Princess Beatrice' underwent a refit in 2018 and offers guests a multitude of luxury amenities across her three decks. She boasts a wealth of convivial spaces, perfect for enjoying with families or friends, offering plenty of opportunities to relax or enjoy the water with the yacht's wide range of water toys.